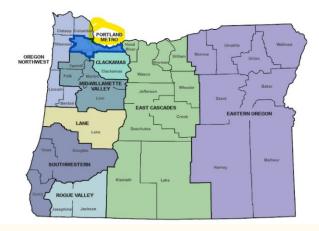

#### Preferred Workforce Areas

There are approximately 50 WorkSource centers across Oregon. To have a better user experience, click in the map below to identify the workforce area(s) where you live, work or that interest you.