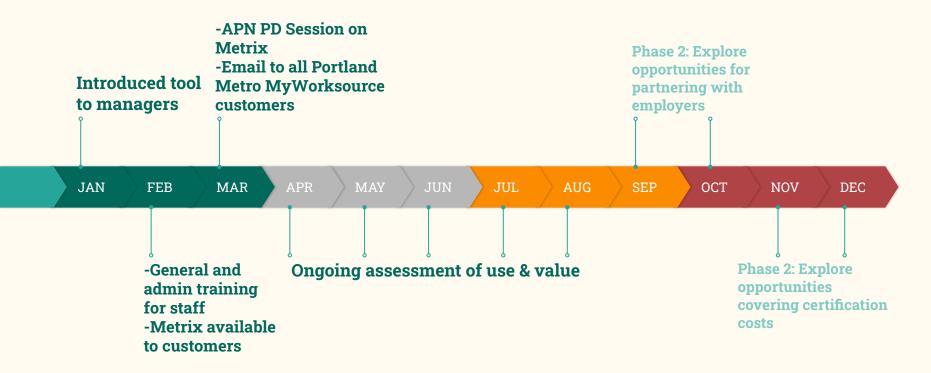

lained the benefits to customers and to staff, and reviewed how to navigate within the system. This was an introduction to Metrix Learning from a customer perspective.

Administrator training- Metrix staff led admin training sessions which covered everything in the general training, plus how to access and use the administrator dashboards for reports and editing accounts. This was an introduction to Metrix Learning from a customer and admin perspective.

### **General and Admin Access**

### **General access**

- Same access the customers have
- Launch and complete courses

### **Administrator access**

- Same access the customers have plus
  - Administrator dashboard
  - View agency specific reports
  - Editing customer accounts to pre-assign pathways

### **Rollout Timeline and Update**



## Questions and Feedback

## **References and Resources**

### **Certificates of Completion**

 Customers can print out or email the certificates of completion to bring to interviews to show prospective employers that they have been trained on topics listed in job descriptions/qualifications. Those certificates of completion are accessed within My Plan > Report tab > scroll to the course(s) that were completed and click the icon highlighted in yellow, to the right of the completion date, to generate a PDF.



• Sharing certificates of completion with an employer is more common for technical courses (ex: advanced IT programming or networking courses) or to show progress towards completing the training required for to pass the exam for an industry recognized credential.

### **Setting a P